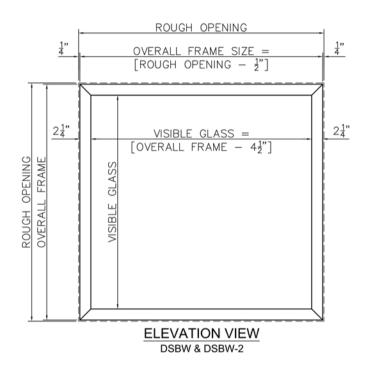

last - Resistant Laminated Insulated Glazing                                      |
| Customizations       | Size, Face Dimension, Mullion                                                      |
|                      | DSBW-2 available for higher blast loads                                            |
|                      | (Welded Installation Only)                                                         |

\* Visible Glass Opening will affect fire-rating duration Some Options Are Mutually Exclusive

## INDEPENDENT VERIFICATION AND ENGINEERING ANALYSIS

Intertek / Architectural Testing, Inc. Baker Engineering and Risk Consultants, Inc.

DeanSteel Manufacturing Company 931 S. Flores Street San Antonio, TX 78204 P 800.825.8271 F 210.226.0913 www.DeanSteel.com











### FRAME TYPES





DSBW ONLY