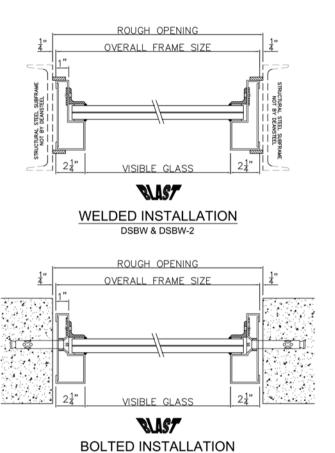

#### **SPECIFICATIONS**

| Frame<br>Paint<br>Frame Installation | 12 ga Cold - Rolled Steel<br>Prime painted<br>Welded to Structural Steel Subframe |
|--------------------------------------|-----------------------------------------------------------------------------------|
| Glass                                | Blast - Resistant                                                                 |
|                                      | Laminated Glazing                                                                 |

#### OPTIONS

| Frame                | 12 ga. Stainless Steel<br>(Type 316L ASTM A240/A240M)<br>12 ga. Galvannealed Steel |
|----------------------|------------------------------------------------------------------------------------|
| Frame Installation   | (ASTM A653/A653M <sup>-</sup> A60)<br>Bolted                                       |
| Paint                | Baked Enamel                                                                       |
| Finish               | Matte Finish (Stainless Steel Only)                                                |
| Ballistic Resistance | UL - 752 Level 1 - 8                                                               |
| Fire - Rating        | Up to 90 minutes*                                                                  |
| Glass                | Blast - Resistant Laminated Insulated Glazing                                      |
| Customizations       | Size, Face Dimension, Mullion                                                      |
|                      | DSBW-2 available for higher blast loads                                            |
|                      | (Welded Installation Only)                                                         |