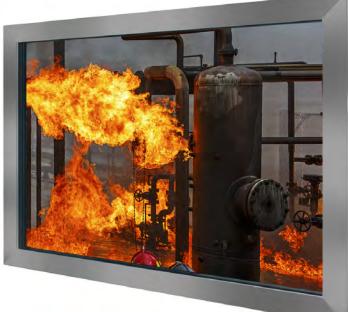

lass                | Blast - Resistant Laminated Insulated Glazing                                      |
| Customizations       | Size, Face Dimension, Mullion                                                      |
|                      | DSBW-2 available for higher blast loads                                            |
|                      | (Welded Installation Only)                                                         |

\* Visible Glass Opening will affect fire-rating duration Some Options Are Mutually Exclusive

## INDEPENDENT VERIFICATION AND ENGINEERING ANALYSIS

Intertek / Architectural Testing, Inc. Baker Engineering and Risk Consultants, Inc.

DeanSteel Manufacturing Company 931 S. Flores Street San Antonio, TX 78204 P 800.825.8271 F 210.226.0913 www.DeanSteel.com











### FRAME TYPES





DSBW ONLY